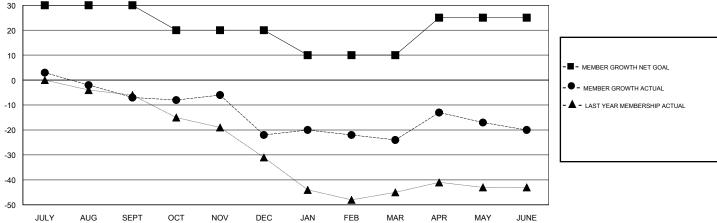

## LOCATION PENNSYLVANIA

**GMT CA** 

| Clubs         |               |             |               | Members               |                           |                         |                                              |
|---------------|---------------|-------------|---------------|-----------------------|---------------------------|-------------------------|----------------------------------------------|
|               | RESULTS FOR   | R 2018-2019 |               | RESULTS FOR 2018-2019 |                           |                         |                                              |
| QUARTER       | NEW CLUB GOAL | NEW CLUBS   | DROPPED CLUBS | QUARTER               | MEMBER GROWTH NET<br>GOAL | MEMBER GROWTH<br>ACTUAL | DROPPED MEMBERS ACTUAL (including transfers) |
| JULY/AUG/SEPT | 2             | 0           | 0             | JULY/AUG/SEPT         | 30                        | 7                       | 14                                           |
| OCT/NOV/DEC   | 0             | 0           | 0             | OCT/NOV/DEC           | -10                       | 9                       | 24                                           |
| JAN/FEB/MAR   | 0             | 0           | 0             | JAN/FEB/MAR           | -10                       | 7                       | 7                                            |
| APR/MAY/JUNE  | 1             | 0           | 0             | APR/MAY/JUNE          | 15                        | 16                      | 10                                           |