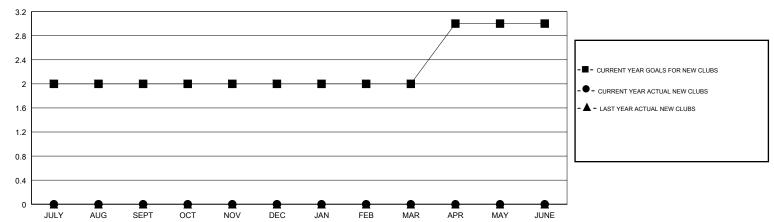

## LOCATION PENNSYLVANIA

**GMT CA** 

| Clubs         |               |             |               | Members               |                           |                         |                                              |
|---------------|---------------|-------------|---------------|-----------------------|---------------------------|-------------------------|----------------------------------------------|
|               | RESULTS FOR   | R 2018-2019 |               | RESULTS FOR 2018-2019 |                           |                         |                                              |
| QUARTER       | NEW CLUB GOAL | NEW CLUBS   | DROPPED CLUBS | QUARTER               | MEMBER GROWTH NET<br>GOAL | MEMBER GROWTH<br>ACTUAL | DROPPED MEMBERS ACTUAL (including transfers) |
| JULY/AUG/SEPT | 2             | 0           | 0             | JULY/AUG/SEPT         | 30                        | 7                       | 14                                           |
| OCT/NOV/DEC   | 0             | 0           | 0             | OCT/NOV/DEC           | -10                       | 9                       | 24                                           |
| JAN/FEB/MAR   | 0             | 0           | 0             | JAN/FEB/MAR           | -10                       | 7                       | 7                                            |
| APR/MAY/JUNE  | 1             | 0           | 0             | APR/MAY/JUNE          | 15                        | 16                      | 10                                           |